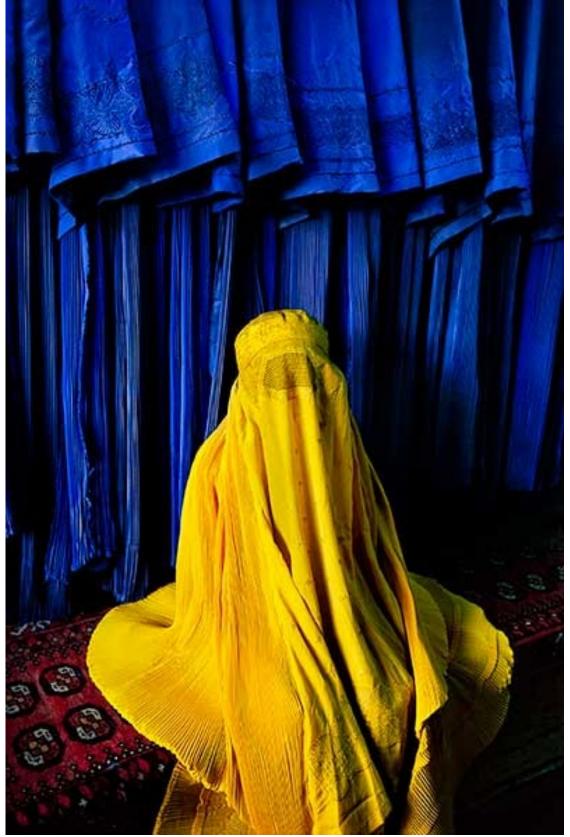

PHOTO ANALYSIS: WOMEN OF COVER

Figure 1. Steve McCurry, Woman in Canary Burqa (2002)

Created by Dr. Elizabeth Brite, Purdue Honors College, based on the following:

PURDUE UNIVERSITY Center for Intercultural Learning, Mentorship, Assessment and Research