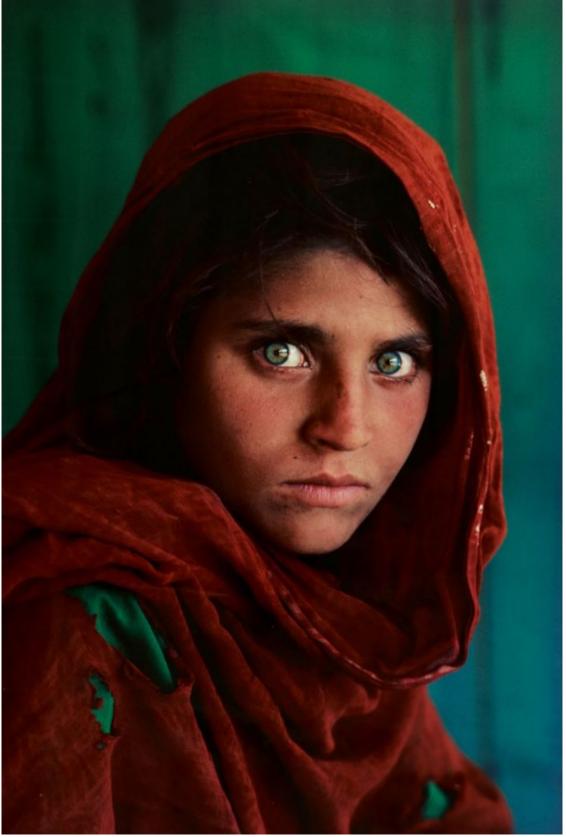

Figure 2. Steve McCurry, Afghan Girl (1984)

Created by Dr. Elizabeth Brite, Purdue Honors College, based on the following:

Thiagarajan, S., & van den Bergh, S. (2017). Photo analysis. In *Jolts! Brief activities to explore diversity and nclusion* (pp. 96-99). Bloominaton. IN: Workshops by Thiaai.